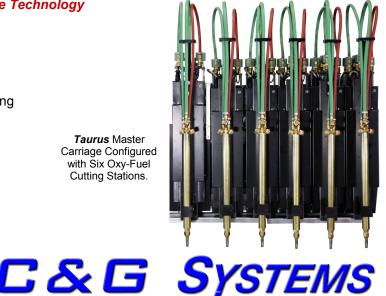

Taurus Master Carriage Configured with Six Oxy-Fuel Cutting Stations.

Hypertherm EDGE Connect CNC Control.

Taurus Master Carriage Configured With Plate Marker. Plasma Station With Torch Height Control & Collision Sensor, and Three Oxy-Fuel Cutting Stations.