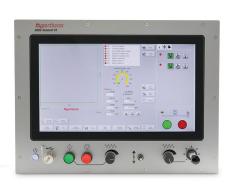

## **Precision Controls**

*Taurus* can be configured with a variety of industrial PCbased CNC controls from *Hypertherm*. Turnkey configurations are available to take advantage of *Rapid Part* and *True Hole Technology* from *Hypertherm*, packages integrate CNC controls, software, torch height control systems, and plasma power supplies to optimize cut and hole quality, improve material utilization, and reduce cycle times. Dual-stage planetary gear-heads mounted directly to 1500 Watt Digital AC servos.

# System Specifications

- Heavy All-Steel Frame and Rail System Construction Х
- Standard Cutting Widths From 8' 26' (2.4M 7.9m) Я Y Custom Widths Available Upon Request
- Standard Cutting Length: 12' (3.7m) Х
  - 8 Extensions Available In 4' (1.2m), 8' (2.4m), and 16' (4.9m) Increments up to 150' (45.7m)
- Cutting Station Capacity: 10 Stations Maximum Я
  - Up to 4 Plasma Stations Х
  - Up to 8 Oxy-Fuel Stations Я
  - 1 Marking Station Х
- Industrial PC-Based CNC Controls: Х
  - Hypertherm EDGE Connect Я
  - 8 Easy-To-Use Touch Screen Operation
  - Windows 10 Operating System Х
  - SS Hard Drive / 1 GB RAM / USB Ports Х
- Hypertherm Sensor THC Height Controls Х 8 Magnetic Plasma Collision Sensor (Standard)
- 750 IPM Dual-Side Drive Package Х ∀ 1500 Watt AC Servo Drive System
- Precision Machined And Hardened Linear Ways Х
- Hardened 90#, Tongue-In-Groove T-Rails Х Pedestal Mounted, Floor Mounted, or Tucked Rail Systems Х
- Enclosed Power-Track On All Axis Я
- Turnkey Optimized Packages Available Я
  - Hypertherm Optimized for Rapid Part and True Hole Technology