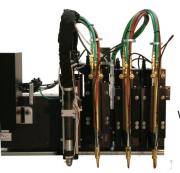

## **High Capacity Plasma & Oxy-Fuel**

This large format machine is capable of carrying up to a total of 10 cutting stations. *Taurus* can carry up to 4 Plasma stations with power to 800 amps, and up to 8 Oxyfuel stations. Standard *Victor MT318* oxy-fuel torches are designed to cut plate up to 12" (300mm) thick.

Taurus Master Carriage Configured with Six Oxy-Fuel Cutting Stations.

Hypertherm EDGE Connect CNC Control.

Taurus Master Carriage Configured With Plate Marker. Plasma Station With Torch Height Control & Collision Sensor, and Three Oxy-Fuel Cutting Stations.